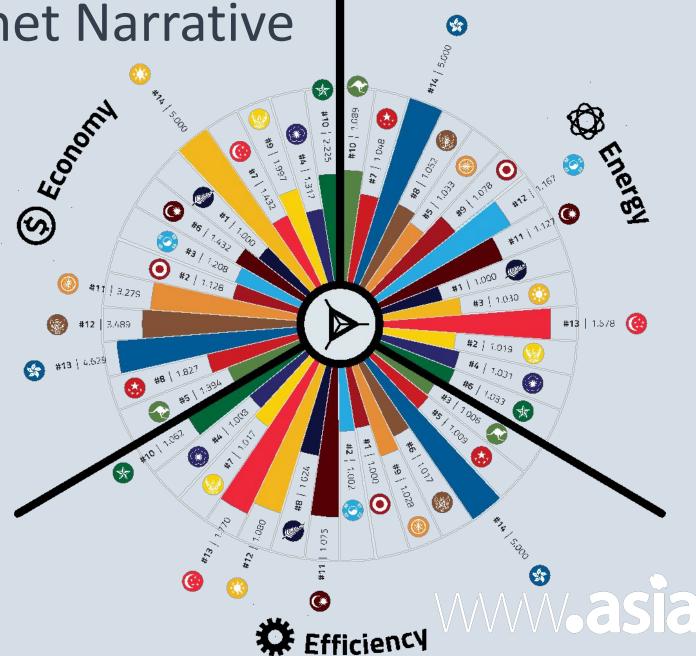

#DoMoreWasteLess

| Rank | Country/<br>Economy                                                                                                                                                                                                                                                                                                                                                                                                                                                                                                                                                                                                                   | Internet<br>Carbon<br>footprint | Digital<br>Transformation | EII:<br>Economy N<br>Score (Raw) | lormalized<br>Score | (§ |
|------|---------------------------------------------------------------------------------------------------------------------------------------------------------------------------------------------------------------------------------------------------------------------------------------------------------------------------------------------------------------------------------------------------------------------------------------------------------------------------------------------------------------------------------------------------------------------------------------------------------------------------------------|---------------------------------|---------------------------|----------------------------------|---------------------|----|
| 1    | NZ NZ                                                                                                                                                                                                                                                                                                                                                                                                                                                                                                                                                                                                                                 | 0.06%                           | 55.43%                    | 0.115%                           | 1.000               |    |
| 2    | <b>⊙</b> JP                                                                                                                                                                                                                                                                                                                                                                                                                                                                                                                                                                                                                           | 0.13%                           | 73.24%                    | 0.183%                           | 1.128               |    |
| 3    | KR                                                                                                                                                                                                                                                                                                                                                                                                                                                                                                                                                                                                                                    | 0.11%                           | 47.88%                    | 0.225%                           | 1.2 <b>0</b> 8      |    |
| 4    | ▼ TW                                                                                                                                                                                                                                                                                                                                                                                                                                                                                                                                                                                                                                  | 0.15%                           | 53.44%                    | 0.282%                           | 1.317               |    |
| 5    | <b>₩</b> AU                                                                                                                                                                                                                                                                                                                                                                                                                                                                                                                                                                                                                           | 0.16%                           | 49.19%                    | 0.322%                           | 1.394               |    |
| 6    | <b>(</b> MY                                                                                                                                                                                                                                                                                                                                                                                                                                                                                                                                                                                                                           | 0.18%                           | 51.53%                    | 0.342%                           | 1.432               |    |
| 7    | <b>⊚</b> SG                                                                                                                                                                                                                                                                                                                                                                                                                                                                                                                                                                                                                           | 0.21%                           | 62.51%                    | 0.343%                           | 1.432               |    |
| 8    | 🐼 CN                                                                                                                                                                                                                                                                                                                                                                                                                                                                                                                                                                                                                                  | 0.24%                           | 43.52%                    | 0.550%                           | 1.827               |    |
| 9    | ⟨  ⟨  ⟨  ⟨  ¬  ¬  ¬  ¬  ¬  ¬  ¬  ¬  ¬  ¬  ¬  ¬  ¬  ¬  ¬  ¬  ¬  ¬  ¬  ¬  ¬  ¬  ¬  ¬  ¬  ¬  ¬  ¬  ¬  ¬  ¬  ¬  ¬  ¬  ¬  ¬  ¬  ¬  ¬  ¬  ¬  ¬  ¬  ¬  ¬  ¬  ¬  ¬  ¬  ¬  ¬  ¬  ¬  ¬  ¬  ¬  ¬  ¬  ¬  ¬  ¬  ¬  ¬  ¬  ¬  ¬  ¬  ¬  ¬  ¬  ¬  ¬  ¬  ¬  ¬  ¬  ¬  ¬  ¬  ¬  ¬  ¬  ¬  ¬  ¬  ¬  ¬  ¬  ¬  ¬  ¬  ¬  ¬  ¬  ¬  ¬  ¬  ¬  ¬  ¬  ¬  ¬  ¬  ¬  ¬  ¬  ¬  ¬  ¬  ¬  ¬  ¬  ¬  ¬  ¬  ¬  ¬  ¬  ¬  ¬  ¬  ¬  ¬  ¬  ¬  ¬  ¬  ¬  ¬  ¬  ¬  ¬  ¬  ¬  ¬  ¬  ¬  ¬  ¬  ¬  ¬  ¬  ¬  ¬  ¬  ¬  ¬  ¬  ¬  ¬  ¬  ¬  ¬  ¬  ¬  ¬  ¬  ¬  ¬  ¬  ¬  ¬  ¬  ¬  ¬  ¬  ¬  ¬  ¬  ¬  ¬  ¬  ¬  ¬  ¬  ¬  ¬  ¬  ¬  ¬  ¬  ¬  ¬  ¬  ¬  ¬  ¬  ¬  ¬  ¬  ¬  ¬  ¬  ¬  ¬  ¬  ¬  ¬  ¬  ¬  ¬ | 0.31%                           | 48.03%                    | 0.640%                           | 1.997               |    |
| 10   | <b>★</b> VN                                                                                                                                                                                                                                                                                                                                                                                                                                                                                                                                                                                                                           | 0.34%                           | 44.89%                    | 0.760%                           | 2.225               |    |
| 11   | ● IN                                                                                                                                                                                                                                                                                                                                                                                                                                                                                                                                                                                                                                  | 0.80%                           | 60.95%                    | 1.316%                           | 3.279               |    |
| 12   | ID                                                                                                                                                                                                                                                                                                                                                                                                                                                                                                                                                                                                                                    | 0.87%                           | 60.86%                    | 1.426%                           | 3.489               |    |
| 13   | <b>%</b> НК                                                                                                                                                                                                                                                                                                                                                                                                                                                                                                                                                                                                                           | 0.97%                           | 47.80%                    | 2.027%                           | 4.629               |    |
| 14   | ♠ PH                                                                                                                                                                                                                                                                                                                                                                                                                                                                                                                                                                                                                                  | 1.46%                           | 65.89%                    | 2.222%                           | 5.000               |    |

|      | Country/    | Internet<br>Carbon | Digital        | EII:<br>Economy N |       | (\$)           |    |     |    |     |             |    |      |          | A        | IBR     | D•IDA   V  | VORLD BAN           | K GROUP |            |
|------|-------------|--------------------|----------------|-------------------|-------|----------------|----|-----|----|-----|-------------|----|------|----------|----------|---------|------------|---------------------|---------|------------|
| Rank | Economy     | footprint          | Transformation | Score (Raw)       | Score |                |    |     |    |     |             |    |      |          |          |         |            |                     |         |            |
| 1    | ₩ NZ        | 0.06%              | 55.43%         | 0.115%            | 1.000 | 50 -           |    |     |    |     |             |    |      |          |          | Ren     | ewab       | le End              | ergy    |            |
| 2    | <b>⊙</b> JP | 0.13%              | 73.24%         | 0.183%            | 1.128 | 40 -           |    |     |    |     |             |    |      | as       | % of to  | otal En | ergy Co    | nsum                | ption . |            |
| 3    | 🥝 KR        | 0.11%              | 47.88%         | 0.225%            | 1.208 | 30 -           |    |     |    |     |             | )  |      |          | Julium . |         |            |                     |         |            |
| 4    |             | 0.15%              | 53.44%         | 0.282%            | 1.317 | 30 -           |    |     |    |     |             |    |      |          |          |         |            | W.                  |         | *          |
| 5    | <b>⊘</b> AU | 0.16%              | 49.19%         | 0.322%            | 1.394 | 20 -           | ~  |     |    |     | <del></del> | 0  |      |          |          |         |            |                     |         |            |
| 6    | <b>⊚</b> MY | 0.18%              | 51.53%         | 0.342%            | 1.432 | 10 -           |    |     | \$ |     |             | Y  | WO B | <b>-</b> |          |         | <b>(</b> : |                     | _       |            |
| 7    | <b>⊚</b> SG | 0.21%              | 62.51%         | 0.343%            | 1.432 |                | AU | CN  | НК | ID  | IN          | JP | KR   | MY       | NZ       | PH      | SG         | TH                  | TW      | VN         |
| 8    | 🐼 CN        | 0.24%              | 43.52%         | 0.550%            | 1.827 |                |    | CIV | ПК | III | 114         | JP | NK   | IVIT     | IVZ      | РП      | 30         |                     | 100     |            |
| 9    | ▼ TH        | 0.31%              | 48.03%         | 0.640%            | 1.997 | 0.1 -          |    | *   |    |     | *<br>       |    |      |          |          |         |            |                     |         |            |
| 10   | <b>☆</b> VN | 0.34%              | 44.89%         | 0.760%            | 2.225 | 0.3 -          |    |     | 8  |     | *           |    |      |          |          |         |            |                     |         |            |
| 11   | IN          | 0.80%              | 60.95%         | 1.316%            | 3.279 | 0.4 -          |    |     |    |     |             |    |      |          |          |         |            |                     |         |            |
| 12   | ₩ ID        | 0.87%              | 60.86%         | 1.426%            | 3.489 | 0.6 -          |    |     |    |     |             |    |      |          |          |         |            |                     |         |            |
| 13   | 😘 НК        | 0.97%              | 47.80%         | 2.027%            | 4.629 | 0.7 -          |    |     |    |     |             |    |      |          |          | Grid F  | missi      | on Fa               | ctor    |            |
| 14   | ♠ PH        | 1.46%              | 65.89%         | 2.222%            | 5.000 | 0.9 -<br>1.0 - |    |     |    |     | 8           |    |      |          |          | ariu L  |            | kgCO <sub>2</sub> / | KWh     | . <u>.</u> |

| Rank | Country/<br>Economy | Connectivity<br>Quality (Speed<br>/ Bandw'th) | Traffic<br>Variance<br>(Peak/Avg) | EII:<br>Efficiency N<br>Score (Raw) | lormalized<br>Score | ₩ |
|------|---------------------|-----------------------------------------------|-----------------------------------|-------------------------------------|---------------------|---|
| 1    | O JP                | 5.289                                         | 1.921                             | 0.363                               | 1.000               |   |
| 2    | KR                  | 2.814                                         | 1.502                             | 0.534                               | 1.002               |   |
| 3    | <b>₩</b> AU         | 1.563                                         | 1.478                             | 0.946                               | 1.006               |   |
| 4    |                     | 1.531                                         | 1.610                             | 1.051                               | 1.008               |   |
| 5    | <b>⋘</b> CN         | 2.166                                         | 2.467                             | 1.139                               | 1.009               |   |
| 6    | ID                  | 0.723                                         | 1.346                             | 1.863                               | 1.017               |   |
| 7    | 🍘 ТН                | 1.109                                         | 2.074                             | 1.870                               | 1.017               |   |
| 8    | NZ NZ               | 1.287                                         | 3.210                             | 2.495                               | 1.024               |   |
| 9    | IN                  | 0.441                                         | 1.288                             | 2.919                               | 1.028               |   |
| 10   | √N                  | 0.289                                         | 1.714                             | 5.939                               | 1.062               |   |
| 11   | MY                  | 0.346                                         | 2.467                             | 7,135                               | 1.075               |   |
| 12   | ♣ PH                | 1.298                                         | 9.760                             | 7.520                               | 1.080               |   |
| 13   | <b>⊚</b> SG         | 0.026                                         | 1.826                             | 69.583                              | 1.770               |   |
| 14   | 😘 НК                | 0.005                                         | 1.871                             | 360.16                              | 5.000               |   |