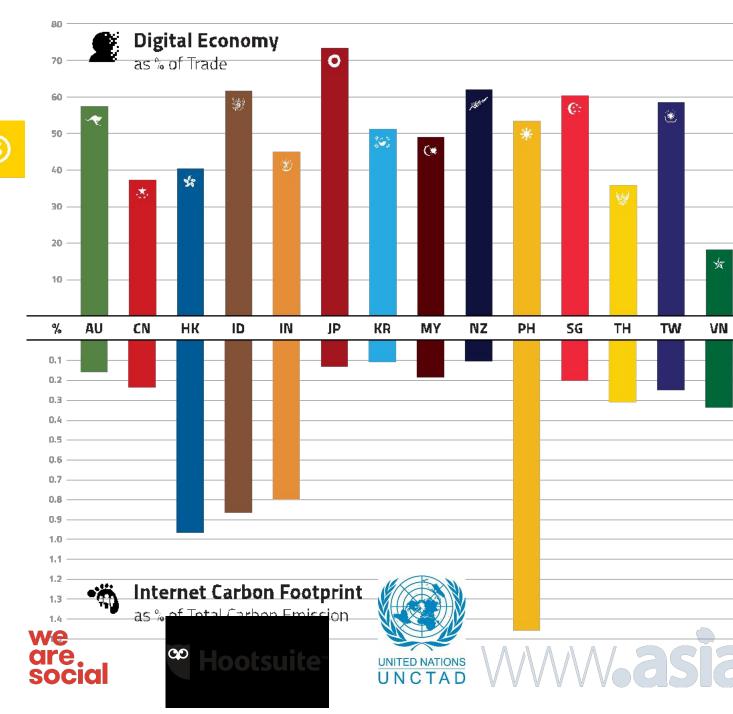

#DoMoreWasteLess

| Rank | Country/<br>Economy                                                                                                                                                                                                                                                                                                                                                                                                                                                                                                                                                                                                                   | Internet<br>Carbon<br>footprint | Digital<br>Transformation | EII:<br>Economy N<br>Score (Raw) | lormalized<br>Score | (§ |
|------|---------------------------------------------------------------------------------------------------------------------------------------------------------------------------------------------------------------------------------------------------------------------------------------------------------------------------------------------------------------------------------------------------------------------------------------------------------------------------------------------------------------------------------------------------------------------------------------------------------------------------------------|---------------------------------|---------------------------|----------------------------------|---------------------|----|
| 1    | NZ NZ                                                                                                                                                                                                                                                                                                                                                                                                                                                                                                                                                                                                                                 | 0.06%                           | 55.43%                    | 0.115%                           | 1.000               |    |
| 2    | <b>⊙</b> JP                                                                                                                                                                                                                                                                                                                                                                                                                                                                                                                                                                                                                           | 0.13%                           | 73.24%                    | 0.183%                           | 1.128               |    |
| 3    | KR                                                                                                                                                                                                                                                                                                                                                                                                                                                                                                                                                                                                                                    | 0.11%                           | 47.88%                    | 0.225%                           | 1.2 <b>0</b> 8      |    |
| 4    | ▼ TW                                                                                                                                                                                                                                                                                                                                                                                                                                                                                                                                                                                                                                  | 0.15%                           | 53.44%                    | 0.282%                           | 1.317               |    |
| 5    | <b>₩</b> AU                                                                                                                                                                                                                                                                                                                                                                                                                                                                                                                                                                                                                           | 0.16%                           | 49.19%                    | 0.322%                           | 1.394               |    |
| 6    | <b>(</b> MY                                                                                                                                                                                                                                                                                                                                                                                                                                                                                                                                                                                                                           | 0.18%                           | 51.53%                    | 0.342%                           | 1.432               |    |
| 7    | <b>⊚</b> SG                                                                                                                                                                                                                                                                                                                                                                                                                                                                                                                                                                                                                           | 0.21%                           | 62.51%                    | 0.343%                           | 1.432               |    |
| 8    | 🐼 CN                                                                                                                                                                                                                                                                                                                                                                                                                                                                                                                                                                                                                                  | 0.24%                           | 43.52%                    | 0.550%                           | 1.827               |    |
| 9    | ⟨  ⟨  ⟨  ⟨  ¬  ¬  ¬  ¬  ¬  ¬  ¬  ¬  ¬  ¬  ¬  ¬  ¬  ¬  ¬  ¬  ¬  ¬  ¬  ¬  ¬  ¬  ¬  ¬  ¬  ¬  ¬  ¬  ¬  ¬  ¬  ¬  ¬  ¬  ¬  ¬  ¬  ¬  ¬  ¬  ¬  ¬  ¬  ¬  ¬  ¬  ¬  ¬  ¬  ¬  ¬  ¬  ¬  ¬  ¬  ¬  ¬  ¬  ¬  ¬  ¬  ¬  ¬  ¬  ¬  ¬  ¬  ¬  ¬  ¬  ¬  ¬  ¬  ¬  ¬  ¬  ¬  ¬  ¬  ¬  ¬  ¬  ¬  ¬  ¬  ¬  ¬  ¬  ¬  ¬  ¬  ¬  ¬  ¬  ¬  ¬  ¬  ¬  ¬  ¬  ¬  ¬  ¬  ¬  ¬  ¬  ¬  ¬  ¬  ¬  ¬  ¬  ¬  ¬  ¬  ¬  ¬  ¬  ¬  ¬  ¬  ¬  ¬  ¬  ¬  ¬  ¬  ¬  ¬  ¬  ¬  ¬  ¬  ¬  ¬  ¬  ¬  ¬  ¬  ¬  ¬  ¬  ¬  ¬  ¬  ¬  ¬  ¬  ¬  ¬  ¬  ¬  ¬  ¬  ¬  ¬  ¬  ¬  ¬  ¬  ¬  ¬  ¬  ¬  ¬  ¬  ¬  ¬  ¬  ¬  ¬  ¬  ¬  ¬  ¬  ¬  ¬  ¬  ¬  ¬  ¬  ¬  ¬  ¬  ¬  ¬  ¬  ¬  ¬  ¬  ¬  ¬  ¬  ¬  ¬  ¬  ¬  ¬  ¬  ¬  ¬ | 0.31%                           | 48.03%                    | 0.640%                           | 1.997               |    |
| 10   | <b>★</b> VN                                                                                                                                                                                                                                                                                                                                                                                                                                                                                                                                                                                                                           | 0.34%                           | 44.89%                    | 0.760%                           | 2.225               |    |
| 11   | ● IN                                                                                                                                                                                                                                                                                                                                                                                                                                                                                                                                                                                                                                  | 0.80%                           | 60.95%                    | 1.316%                           | 3.279               |    |
| 12   | ID                                                                                                                                                                                                                                                                                                                                                                                                                                                                                                                                                                                                                                    | 0.87%                           | 60.86%                    | 1.426%                           | 3.489               |    |
| 13   | <b>%</b> НК                                                                                                                                                                                                                                                                                                                                                                                                                                                                                                                                                                                                                           | 0.97%                           | 47.80%                    | 2.027%                           | 4.629               |    |
| 14   | ♠ PH                                                                                                                                                                                                                                                                                                                                                                                                                                                                                                                                                                                                                                  | 1.46%                           | 65.89%                    | 2.222%                           | 5.000               |    |

|      | Country/    | Internet<br>Carbon | Digital        | EII:<br>Economy N |       | (\$)           |    |     |    |     |             |    |      |          | A        | IBR     | D•IDA   V  | VORLD BAN           | K GROUP |            |
|------|-------------|--------------------|----------------|-------------------|-------|----------------|----|-----|----|-----|-------------|----|------|----------|----------|---------|------------|---------------------|---------|------------|
| Rank | Economy     | footprint          | Transformation | Score (Raw)       | Score |                |    |     |    |     |             |    |      |          |          |         |            |                     |         |            |
| 1    | ₩ NZ        | 0.06%              | 55.43%         | 0.115%            | 1.000 | 50 -           |    |     |    |     |             |    |      |          |          | Ren     | ewab       | le End              | ergy    |            |
| 2    | <b>⊙</b> JP | 0.13%              | 73.24%         | 0.183%            | 1.128 | 40 -           |    |     |    |     |             |    |      | as       | % of to  | otal En | ergy Co    | nsum                | ption . |            |
| 3    | 🥝 KR        | 0.11%              | 47.88%         | 0.225%            | 1.208 | 30 -           |    |     |    |     |             | )  |      |          | Julium . |         |            |                     |         |            |
| 4    |             | 0.15%              | 53.44%         | 0.282%            | 1.317 | 30 -           |    |     |    |     |             |    |      |          |          |         |            | W.                  |         | *          |
| 5    | <b>⊘</b> AU | 0.16%              | 49.19%         | 0.322%            | 1.394 | 20 -           | ~  |     |    |     | <del></del> | 0  |      |          |          |         |            |                     |         |            |
| 6    | <b>⊚</b> MY | 0.18%              | 51.53%         | 0.342%            | 1.432 | 10 -           |    |     | \$ |     |             | Y  | WO B | <b>-</b> |          |         | <b>(</b> : |                     | _       |            |
| 7    | <b>⊚</b> SG | 0.21%              | 62.51%         | 0.343%            | 1.432 |                | AU | CN  | НК | ID  | IN          | JP | KR   | MY       | NZ       | PH      | SG         | TH                  | TW      | VN         |
| 8    | 🐼 CN        | 0.24%              | 43.52%         | 0.550%            | 1.827 |                |    | CIV | ПК | III | 114         | JP | NK   | IVIT     | IVZ      | РП      | 30         |                     | 100     |            |
| 9    | ▼ TH        | 0.31%              | 48.03%         | 0.640%            | 1.997 | 0.1 -          |    | *   |    |     | *<br>       |    |      |          |          |         |            |                     |         |            |
| 10   | <b>☆</b> VN | 0.34%              | 44.89%         | 0.760%            | 2.225 | 0.3 -          |    |     | 8  |     | *           |    |      |          |          |         |            |                     |         |            |
| 11   | IN          | 0.80%              | 60.95%         | 1.316%            | 3.279 | 0.4 -          |    |     |    |     |             |    |      |          |          |         |            |                     |         |            |
| 12   | ₩ ID        | 0.87%              | 60.86%         | 1.426%            | 3.489 | 0.6 -          |    |     |    |     |             |    |      |          |          |         |            |                     |         |            |
| 13   | 😘 НК        | 0.97%              | 47.80%         | 2.027%            | 4.629 | 0.7 -          |    |     |    |     |             |    |      |          |          | Grid F  | missi      | on Fa               | ctor    |            |
| 14   | ♠ PH        | 1.46%              | 65.89%         | 2.222%            | 5.000 | 0.9 -<br>1.0 - |    |     |    |     | 8           |    |      |          |          | ariu L  |            | kgCO <sub>2</sub> / | KWh     | . <u>.</u> |