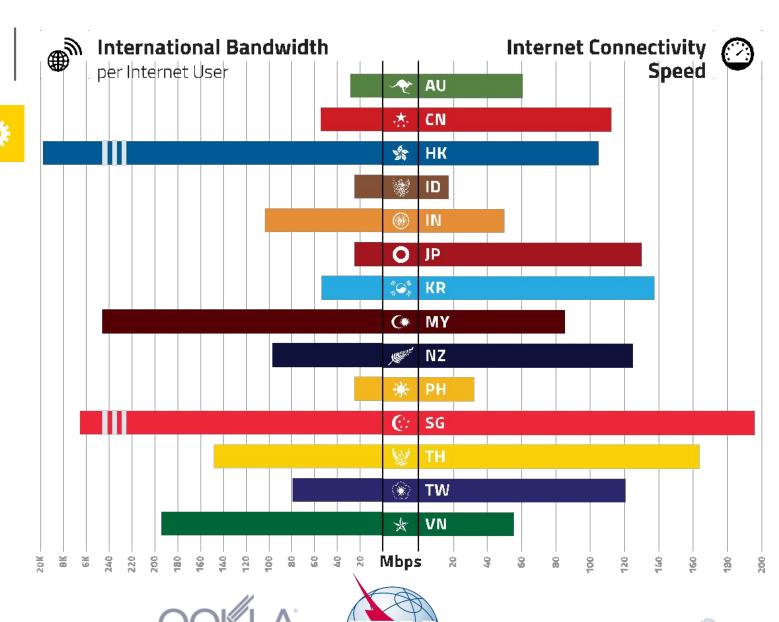

| Rank | Country/<br>Economy | Connectivity<br>Quality (Speed<br>/ Bandw'th) | Traffic<br>Variance<br>(Peak/Avg) | EII:<br>Efficiency N<br>Score (Raw) | lormalized<br>Score | ₩ |
|------|---------------------|-----------------------------------------------|-----------------------------------|-------------------------------------|---------------------|---|
| 1    | O JP                | 5.289                                         | 1.921                             | 0.363                               | 1.000               |   |
| 2    | KR                  | 2.814                                         | 1.502                             | 0.534                               | 1.002               |   |
| 3    | <b>₩</b> AU         | 1.563                                         | 1.478                             | 0.946                               | 1.006               |   |
| 4    |                     | 1.531                                         | 1.610                             | 1.051                               | 1.008               |   |
| 5    | <b>⋘</b> CN         | 2.166                                         | 2.467                             | 1.139                               | 1.009               |   |
| 6    | ID                  | 0.723                                         | 1.346                             | 1.863                               | 1.017               |   |
| 7    | 🍘 ТН                | 1.109                                         | 2.074                             | 1.870                               | 1.017               |   |
| 8    | NZ NZ               | 1.287                                         | 3.210                             | 2.495                               | 1.024               |   |
| 9    | IN                  | 0.441                                         | 1.288                             | 2.919                               | 1.028               |   |
| 10   | √N                  | 0.289                                         | 1.714                             | 5.939                               | 1.062               |   |
| 11   | MY                  | 0.346                                         | 2.467                             | 7,135                               | 1.075               |   |
| 12   | ♣ PH                | 1.298                                         | 9.760                             | 7.520                               | 1.080               |   |
| 13   | <b>⊚</b> SG         | 0.026                                         | 1.826                             | 69.583                              | 1.770               |   |
| 14   | 😘 НК                | 0.005                                         | 1.871                             | 360.16                              | 5.000               |   |