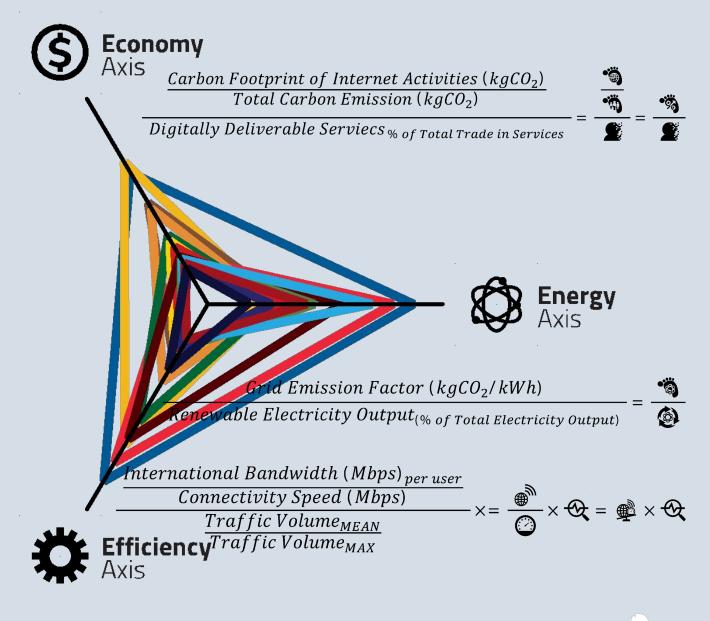

## Economy

- Internet Usage patterns
- Digital Economy Consideration

## Energy

- Grid Emission Factor
- Renewable Sources

## Efficiency

- Network Capacity
- Speed & Variance

Overarching EcoInternet Narrative

- Carbon conscious users are important. Users and industry practices make a difference.
- Renewable energy powering the Internet and Network Efficiency
- Digital economy replacing more carbon heavy trade.